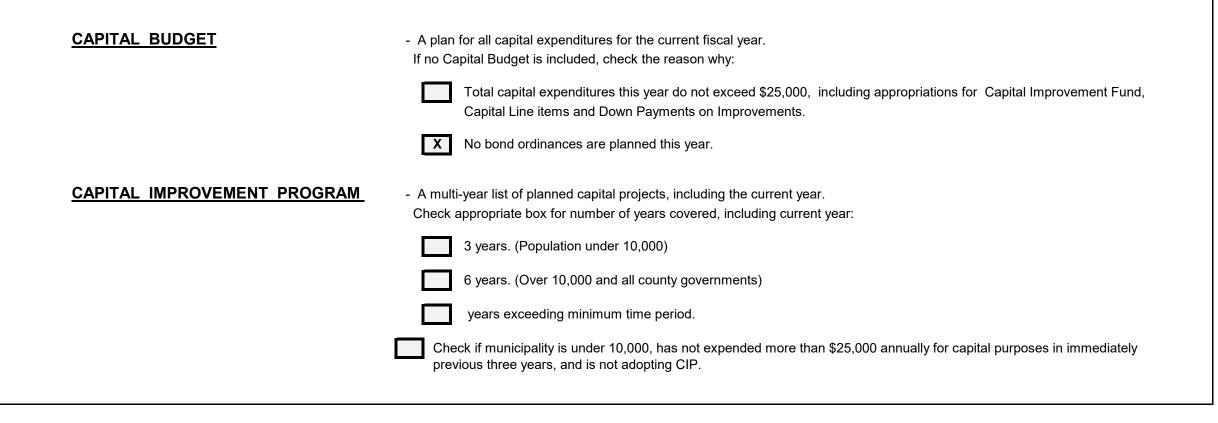

---|---------|--------------|--|--|
| Current Surplus Anticipated in 2021 Budget | 2311600 | 137,663.35   |  |  |
| Surplus Balance Remaining                  | 2311700 | 1,749,605.55 |  |  |

-

#### 2021 CAPITAL BUDGET AND CAPITAL IMPROVEMENT PROGRAM

This section is included with the Annual Budget pursuant to N.J.A.C. 5:30-4. It does not in itself confer any authorization to raise or expend funds. Rather it is a document used as part of the local unit's planning and management program. Specific authorization to expend funds for purposes described in this section must be granted elsewhere, by a separate bond ordinance, by inclusion of a line item in the Capital Improvement Section of this budget, by an ordinance taking the money from the Capital Improvement Fund, or other lawful means.



# CAPITAL BUDGET (Current Year Action) 2021

Local Unit

| 1                                   | 2                 | 3                          | 4<br>AMOUNTS<br>RESERVED<br>IN PRIOR<br>YEARS | PLANN             | ed funding si                     | ERVICES FOR ( | CURRENT YEAR                           | - 2021                   | 6<br>TO BE                   |
|-------------------------------------|-------------------|----------------------------|-----------------------------------------------|-------------------|-----------------------------------|---------------|----------------------------------------|--------------------------|------------------------------|
| PROJECT TITLE                       | PROJECT<br>NUMBER | ESTIMATED<br>TOTAL<br>COST |