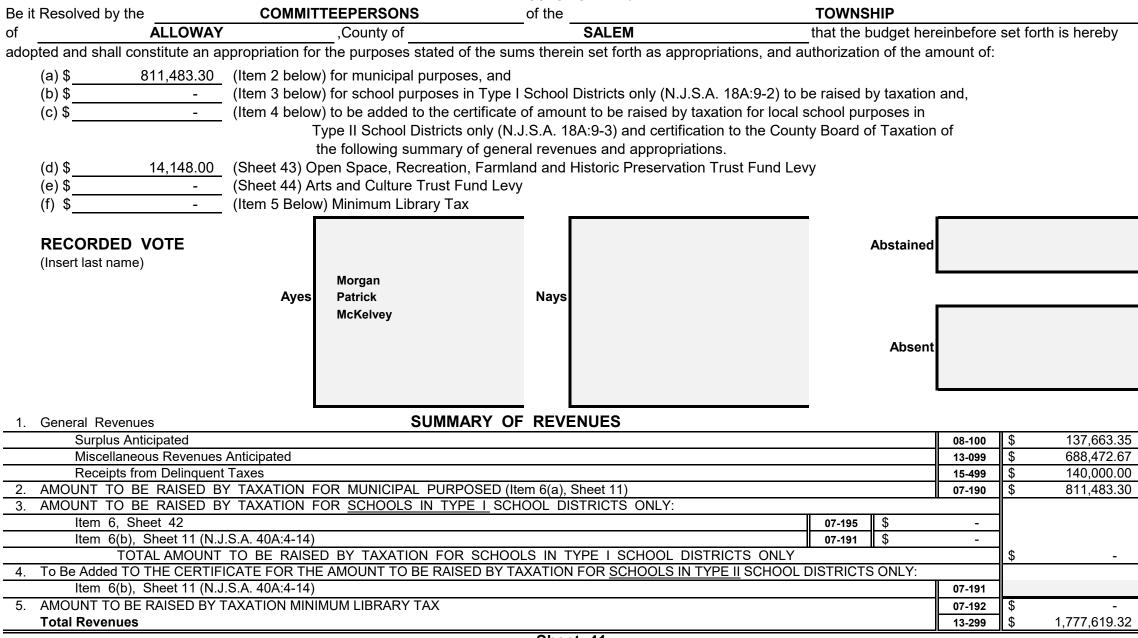

#### Municipal Budget of the TOWNSHIP of ALLOWAY , County of SALEM for the Fiscal Year 2021 Be it Resolved, that the following statements of revenues and appropriations shall constitute the Municipal Budget for the year 2021; Be it Further Resolved, that said Budget be published in the SOUTH JERSEY TIMES in the issue of April 2 , 2021 The Governing Body of the TOWNSHIP of ALLOWAY does hereby approve the following as the Budget for the year 2021: **RECORDED VOTE** Abstained None McKelvey (Insert last name) Patrick Morgan III Aves Navs None Absent None Notice is hereby given that the Budget and Tax Resolution was approved by the COMMITTEEPERSONS of the TOWNSHIP ALLOWAY , County of SALEM , on March 18 , 2021. of A Hearing on the Budget and Tax Resolution will be held at Municipal Building , on April 15 , 2021 at 7:00 o'clock PM at which time and place objections to said Budget and Tax Resolution for the year 2021 may be presented by taxpayers or other interested persons.

#### SUMMARY OF CURRENT FUND SECTION OF APPROVED BUDGET

|                                                                               |                                                                               | YEAR 2021    |
|-------------------------------------------------------------------------------|-------------------------------------------------------------------------------|--------------|
| General Appropriations For: (Reference to item and sheet number should be or  | nitted in advertised budget)                                                  | xxxxxxxxxxx  |
| 1. Appropriations within "CAPS" -                                             |                                                                               | xxxxxxxxxxx  |
| (a) Municipal Purposes {(Item H-1, Sheet 19)(N.J.S.A. 40A:4-45.2)}            |                                                                               | 1,211,348.00 |
| 2. Appropriations excluded from "CAPS" -                                      |                                                                               | xxxxxxxxxxx  |
| (a) Municipal Purposes {(Item H-2, Sheet 28)(N.J.S.A. 40A:4-53.3 as am        | ended)}                                                                       | 294,020.13   |
| (b) Local District School Purposes in Municipal Budget (Item K, Sheet 2       | 29)                                                                           | -            |
| Total General Appropriations excluded from "CAPS" (Item O, S                  | heet 29)                                                                      | 294,020.13   |
| 3. Reserve for Uncollected Taxes (Item M, Sheet 29) Based on Estimated        | 96.96% Percent of Tax Collections                                             | 272,251.19   |
|                                                                               | Building Aid Allowance 2021 - \$                                              |              |
| 4. Total General Appropriations (Item 9, Sheet 29)                            | for Schools-State Aid 2020 - \$                                               | 1,777,619.32 |
| 5. Less: Anticipated Revenues Other Than Current Property Tax (Item 5, Sheet  | 11) (i.e. Surplus, Miscellaneous Revenues and Receipts from Delinquent Taxes) | 966,136.02   |
| 6. Difference: Amount to be Raised by Taxes for Support of Municipal Budget ( | as follows)                                                                   | xxxxxxxxxxx  |
| (a) Local Tax for Municipal Purposes Including Reserve for Un                 | collected Taxes (Item 6(a), Sheet 11)                                         | 811,483.30   |
| (b) Addition to Local District School Tax (Item 6(b), Sheet 11)               |                                                                               | -            |
| (c) Minimum Library Tax                                                       |                                                                               | -            |
|                                                                               |                                                                               |              |
|                                                                               |                                                                               |              |
|                                                                               |                                                                               |              |
|                                                                               |                                                                               |              |